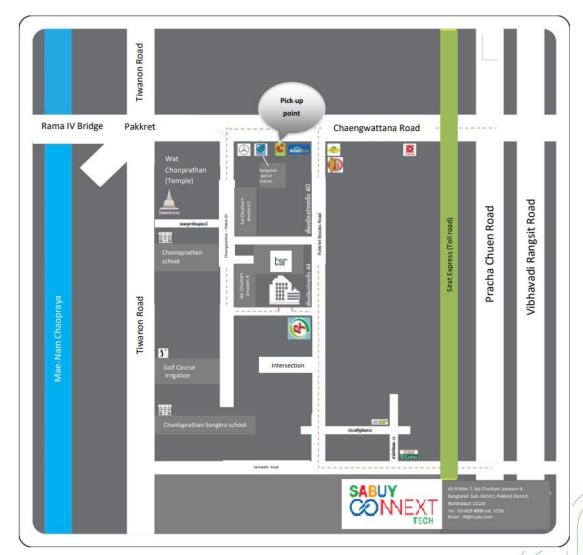

## Map of the venue of the Annual General Meeting of Shareholders No. 2/2024

The Company will arrange pick-up service for shareholders in relation to the Meeting, during 11:00 - 14:00The area for van parking is behind Big C Extra, Chaengwattana branch. Our staffs will show the Company's sign at the bus station in front of Big C Extra.

## The Traveling

By Car: Route 1 From Chaengwattana Road heading to Pakkred, turn left onto Soi

Chaengwattana - Pakkred 20 (Tonson) which is next to Bangchak gas station and

Mercedes Benz dealer center.

Route 2 From Samakkee Road heading to Tiwanon Road, Tha Sai Sub-district, Mueang

Nonthaburi District, Nonthaburi Province. Turn right onto bypass Pakkred Road.

By bus on The air-conditioned bus / the bus No. 51, No.52, No. 150, No.166, No.356 and van

Chaengwattana -(Chaengwattana to Pakkred)]

Pakkred Road: